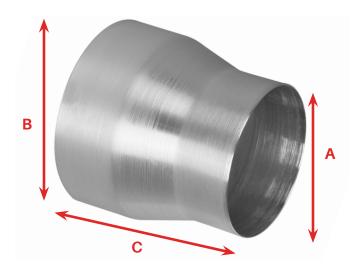

## **Key Benefits**

- · Internal smoothing to maximise air flow
- Ducting can be clamped for or riveted

| Dimensions (mm) |     |     |     |
|-----------------|-----|-----|-----|
| Model No.       | A   | В   | С   |
| DIRB54          | 100 | 125 | 120 |
| DIRB65          | 125 | 150 | 120 |
| DIRB86          | 150 | 200 | 120 |
|                 |     |     |     |