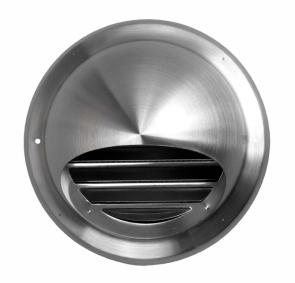

## Stainless Steel Dome Vent With Mesh DVSS100, DVSS125, DVSS150 & DVSS200B

The DVSS range is designed for a high level of protection against weather elements and can be used as an inlet or an outlet vent.

| Specification                                               |                      |        |  |  |  |
|-------------------------------------------------------------|----------------------|--------|--|--|--|
| Model No.                                                   | Description          | Colour |  |  |  |
| DVSS100                                                     | SS Dome Vent - 100mm | Silver |  |  |  |
| DVSS125                                                     | SS Dome Vent - 125mm | Silver |  |  |  |
| DVSS150                                                     | SS Dome Vent - 150mm | Silver |  |  |  |
| DVSS200B*                                                   | SS Dome Vent - 200mm | Silver |  |  |  |
| *The DVSS200B is constructed from 304-Grade Stainless Steel |                      |        |  |  |  |