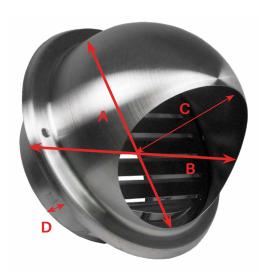

## Stainless Steel Dome Vent With Mesh DVSS100, DVSS125, DVSS150 & DVSS200B

The DVSS range is designed for a high level of protection against weather elements and can be used as an inlet or an outlet vent.

The Dome is made from quality 316 Marine Grade Stainless Steel. The Dome also **complies with BAL40** (**Bushfire Attack Level**), as the vent is supplied with a cinder mesh insert.

| Dimensions (mm) |     |     |     |    |  |  |
|-----------------|-----|-----|-----|----|--|--|
| Model No.       | Α   | В   | С   | D  |  |  |
| DVSS100         | 100 | 150 | 65  | 50 |  |  |
| DVSS125         | 125 | 190 | 90  | 50 |  |  |
| DVSS150         | 150 | 210 | 100 | 60 |  |  |
| DVSS200B        | 200 | 270 | 125 | 70 |  |  |
|                 |     |     |     |    |  |  |

## **Key Benefits**

- Curved design for snow and heavy rain regions
- · Screws and rubber seal included
- · Suitable for through the wall ventilation only
- Complies to BAL40 (Bushfire Attack Level 40) when used with supplied cinder mesh insert