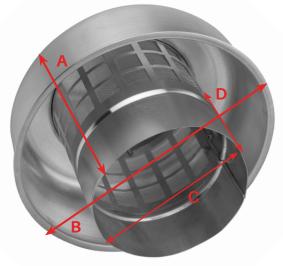

## Mushroom Roof Cowl With Mesh

RMC4M, RMC5M, RMC6M & RMC8M

The RMC range offers the highest protection from rain, back drafts and rodents with a unique and stylish design. The Cowl slips over the roof pipe to prevent rain water running down the inside of the pipe.

The Cowl is made of Aluminum with the cover's thickness being 1mm and the neck being 0.6mm. The mesh is made of 304 stainless steel and **complies with BAL40 (Bushfire Attack Level).** 

The diameter of the mesh wire is 0.2mm and has 16 holes per square centimetre

## **Key Benefits**

- Efficient air/exhaust expulsion
- Suitable for roof ventilation only
- Complies to BAL40 (Bushfire Attack Level 40)
  when used with supplied cinder mesh surrounding

| Specification |                       |        |
|---------------|-----------------------|--------|
| Model No.     | Description           | Colour |
| RMC4M         | Mushroom Cowl - 100mm | Silver |
| RMC5M         | Mushroom Cowl - 125mm | Silver |
| RMC6M         | Mushroom Cowl - 150mm | Silver |
| RMC8M         | Mushroom Cowl - 200mm | Silver |