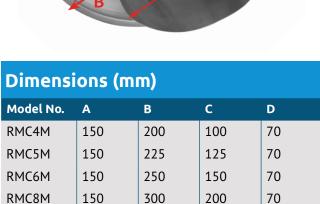

## **Key Benefits**

- Efficient air/exhaust expulsion
- Suitable for roof ventilation only
- Complies to BAL40 (Bushfire Attack Level 40)
  when used with supplied cinder mesh surrounding

| Specification |                       |        |
|---------------|-----------------------|--------|
| Model No.     | Description           | Colour |
| RMC4M         | Mushroom Cowl - 100mm | Silver |
| RMC5M         | Mushroom Cowl - 125mm | Silver |
| RMC6M         | Mushroom Cowl - 150mm | Silver |
| RMC8M         | Mushroom Cowl - 200mm | Silver |