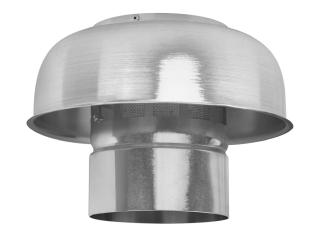

## Mushroom Roof Cowl With Mesh

RMC4M, RMC5M, RMC6M & RMC8M

The RMC range offers the highest protection from rain, back drafts and rodents with a unique and stylish design. The Cowl slips over the roof pipe to prevent rain water running down the inside of the pipe.

The Cowl is made of Aluminum with the cover's thickness being 1mm and the neck being 0.6mm. The mesh is made of 304 stainless steel and **complies with BAL40 (Bushfire Attack Level).** 

The diameter of the mesh wire is 0.2mm and has 16 holes per square centimetre